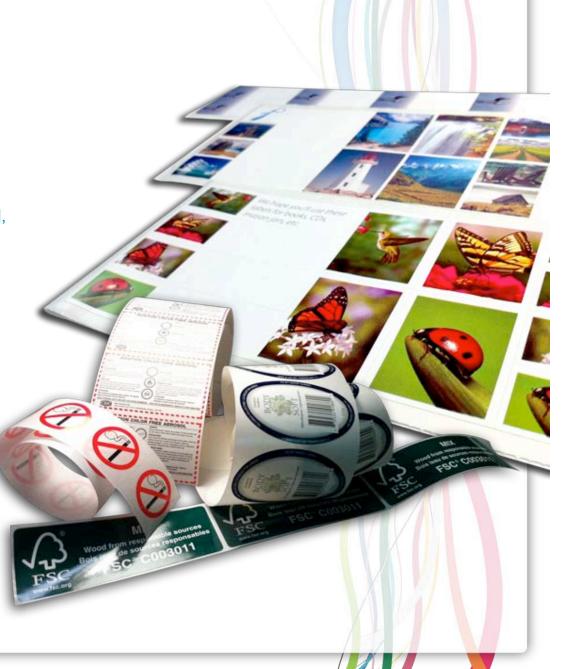

## Labels

Mailing, laser, carton, prime, EDP, thermal, charity

Fanfolded, rolls or sheets

 Up to 6 colours with spot & U.V. varnish and laminating

• Flexographic or lithographic print process

- Price Lists:
  - Thermal labels
  - Short run EDP Labels

### Products include:

Pharmaceutical | Invoice/Mailing labels for accounting departments

Package label & packing slip for ecommerce | Warranty label & file copy for any product

ID cards | Membership cards | Discount cards