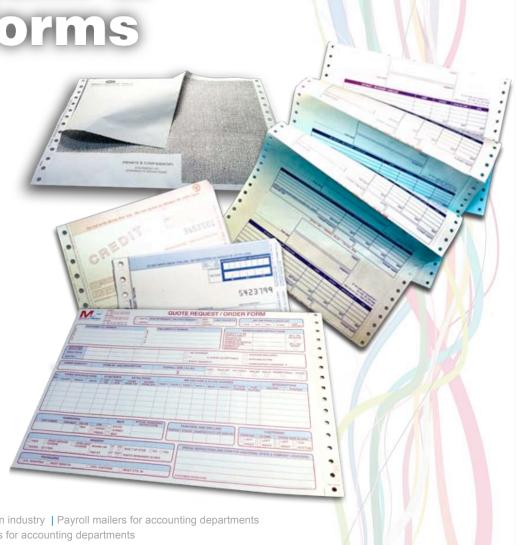

## Short, Medium & Long Run Forms

- Continuous, snapset, cutsheet
- Carbonless, bond, ledger, tag and bond & carbon (specialty stocks available)
- 3 & 4 panel application forms with folding
- register forms, mailers, wraparound books
- Barcoding, diecutting, crossweb gluing, transfer tape
- Price Lists:
  - Stock tab
  - Register Forms
- Deliveries:
  - Shortrun 4,7,12 day turnarounds
  - Medium & Long run standard 10 working days, rushes available

### Products include:

Bill of lading for shipping departments | Log books for the transportation industry | Payroll mailers for accounting departments Purchase orders & order forms for any industry | Invoices & statements for accounting departments Parking and speeding tickets for police departments | Work orders for car dealerships | Utility bills for hydro, gas, etc.