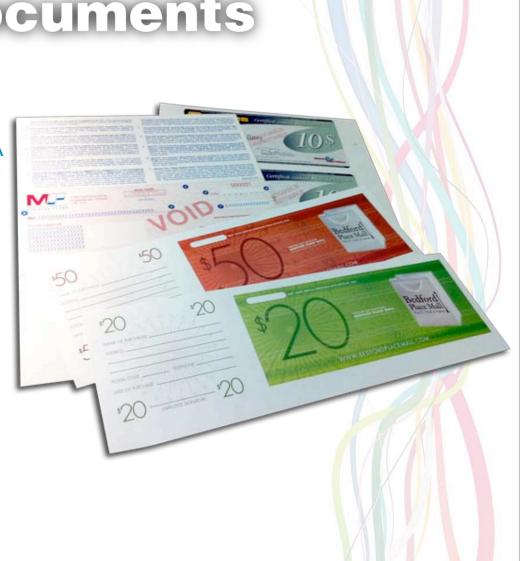

### **Security Documents**

- Cheques
- On site image qualifier to ensure CPA compliancy cheque testing available
- Software compatible cheque catalogue
   "Cheques Made Easy"
- Security stocks, bleed-thru numbering, thermochromic inks, rainbow printing, holograms
- Other security documents include: coupons, gift certificates, vouchers, diplomas, legal documents