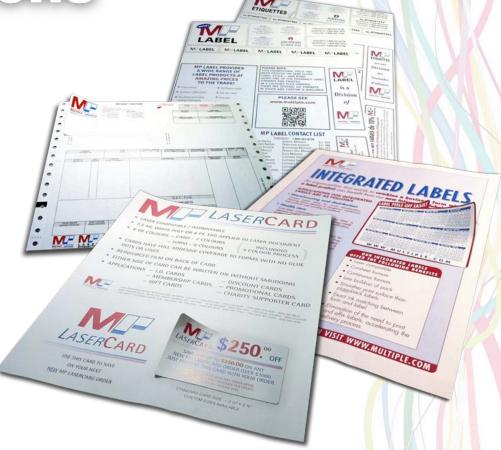

## Labels

Mailing, laser, carton, prime, EDP, thermal, charity

Fanfolded, rolls or sheets

 Up to 6 colours with spot & U.V. varnish and laminating

• Flexographic or lithographic print process

- Price Lists:
  - Thermal labels
  - Short run EDP Labels

Form/Label & Form/Card Combinations

- Continuous, snapset, cutsheet
- Applied Label (Tipped on)
- Collated Label
- Integrated Label (Laser Compatible)
- MP LaserCard (Form/card combo)

### Products include:

Pharmaceutical | Invoice/Mailing labels for accounting departments

Package label & packing slip for ecommerce | Warranty label & file copy for any product

ID cards | Membership cards | Discount cards